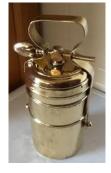

#### Rajasthan

Kulhad- For lassi and tea

Imam dasta or musal for grinding

Sil batta- For making chutney/ grinding

Ramjhara - for Poojas

Dona pattal - for serving

Surahi - for water