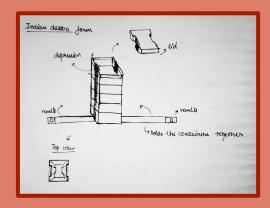

# Understanding the Indian Form

## The Dabba Form Cluster

MULTIPLE SIZES
(Ex. 2/2 TIERS)